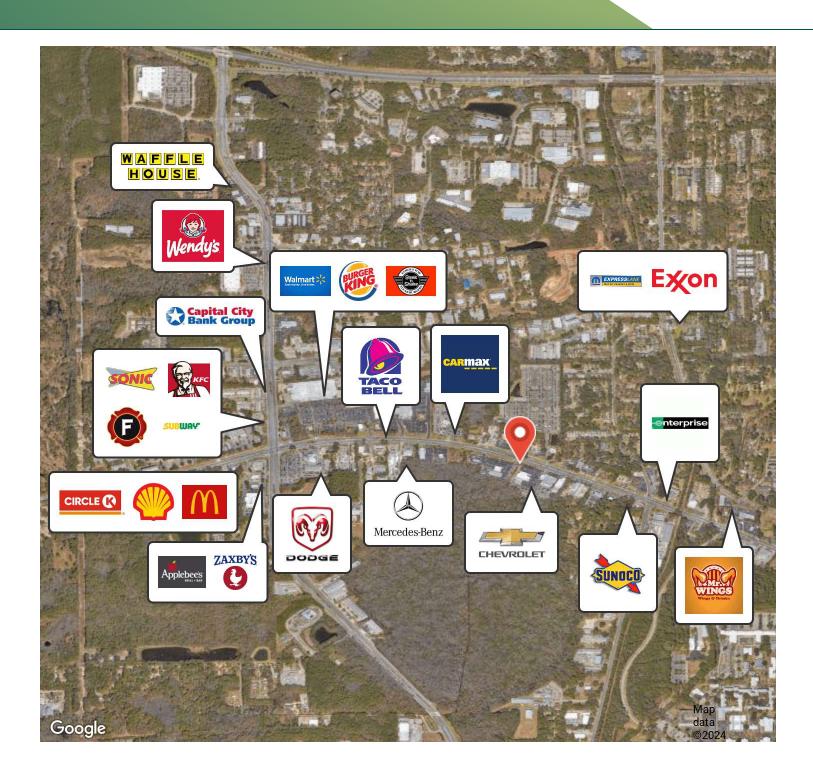

Located in the heart of all the national car dealers in Tallahassee area, dealerships have thrived here for over a decade. And, within the last year the parking lot has been completely re-paved in addition to the roof being re-done

Dealerships have thrived renting here for over a decade