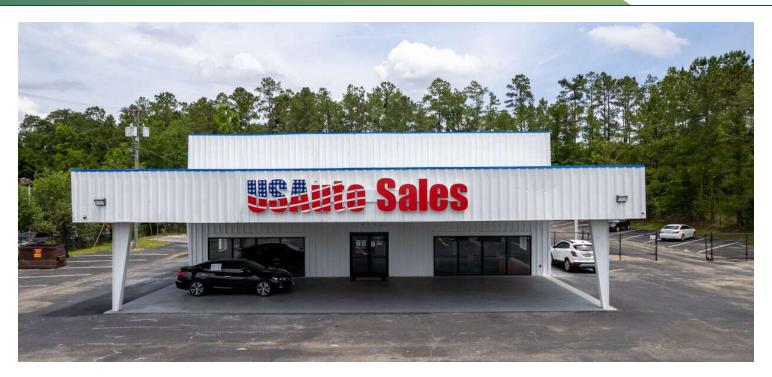

#### PROPERTY DESCRIPTION

Premier Commercial Group is proud to present this local car dealership at 3122 W Tennessee St.in Tallahassee Florida. This space has over 4,500 SF of air conditioned office space and a full service mechanical shop in the back contrived for auto repair and customization.

#### **PROPERTY HIGHLIGHTS**

- . Large initial investment into tenant improvement
- Brand new roof 2022
- Impeccable visibility frontage from Tennessee St. adjacent to the intersection of Capital City North West
- Office space in the front, showroom space in the middle and an auto repair shop in the back of the building