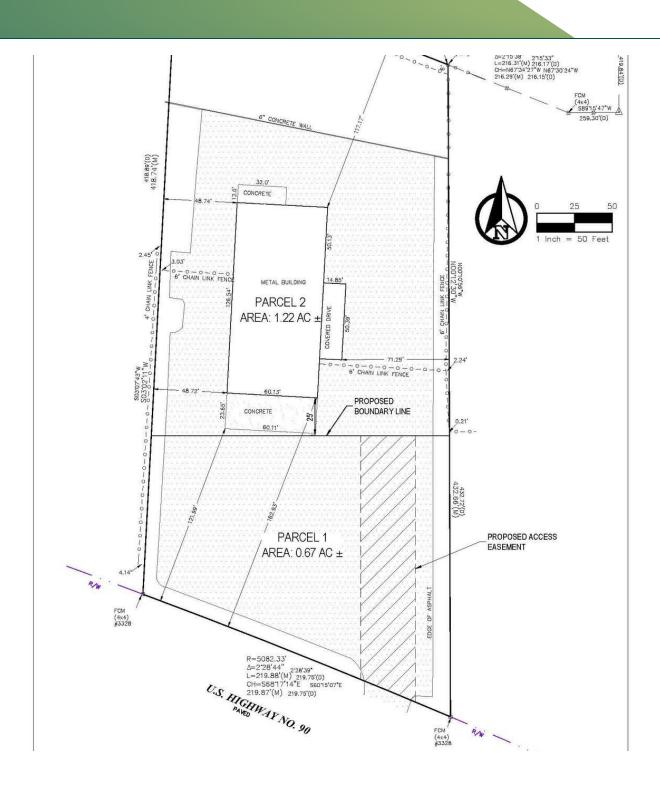

\*Sale does not include front lot - see site plan below\*

#### **OFFERING SUMMARY**

| Sale Price:    | \$1,750,000 |
|----------------|-------------|
| Lot Size:      | 1.22 Acres  |
| Building Size: | 9,750 SF    |
|                |             |

| DEMOGRAPHICS            | 1 MILE   | 3 MILES  | 5 MILES  |
|-------------------------|----------|----------|----------|
| Total Households        | 2,452    | 28,662   | 54,220   |
| <b>Total Population</b> | 6,100    | 67,284   | 132,281  |
| Average HH Income       | \$49,932 | \$55,860 | \$64,191 |