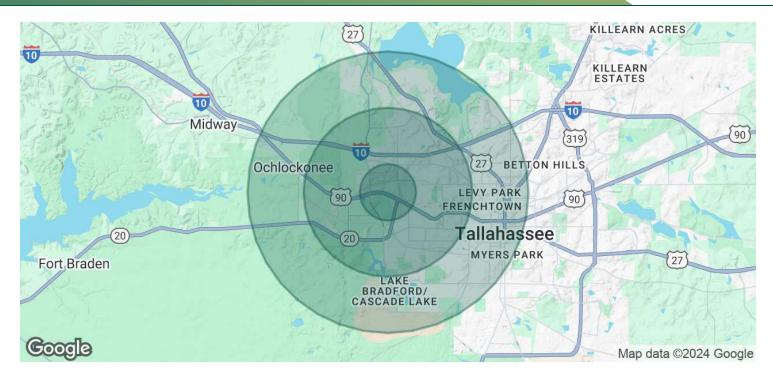

#### **OFFERING SUMMARY**

| Sale Price:    | \$1,750,000 |
|----------------|-------------|
| Lot Size:      | 1.22 Acres  |
| Building Size: | 9,750 SF    |
|                |             |

| DEMOGRAPHICS            | 1 MILE   | 3 MILES  | 5 MILES  |
|-------------------------|----------|----------|----------|
| Total Households        | 2,452    | 28,662   | 54,220   |
| <b>Total Population</b> | 6,100    | 67,284   | 132,281  |
| Average HH Income       | \$49,932 | \$55,860 | \$64,191 |

| POPULATION           | 1 MILE    | 3 MILES   | 5 MILES   |
|----------------------|-----------|-----------|-----------|
| Total Population     | 6,100     | 67,284    | 132,281   |
| Average Age          | 30        | 31        | 33        |
| Average Age (Male)   | 30        | 30        | 32        |
| Average Age (Female) | 31        | 31        | 33        |
|                      |           |           |           |
| HOUSEHOLDS & INCOME  | 1 MILE    | 3 MILES   | 5 MILES   |
| Total Households     | 2,452     | 28,662    | 54,220    |
| # of Persons per HH  | 2.5       | 2.3       | 2.4       |
| Average HH Income    | \$49,932  | \$55,860  | \$64,191  |
| Average House Value  | \$222,325 | \$178,633 | \$232,712 |

Demographics data derived from AlphaMap