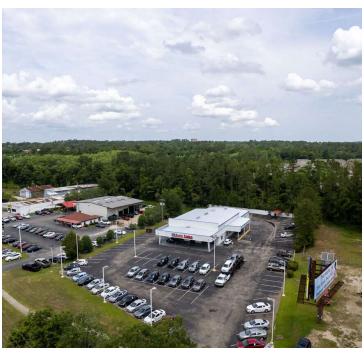

#### PROPERTY DESCRIPTION

Premier Commercial Group is proud to present this local car dealership at 3122 W Tennessee St.in Tallahassee Florida. This space has over 4,500 SF of air conditioned office space and a full service mechanical shop in the back contrived for auto repair and customization.

Located in the heart of all the national car dealers in Tallahassee area, dealerships have thrived here for over a decade. And, within the last year the parking lot has been completely re-paved in addition to the roof being re-done

#### **PROPERTY HIGHLIGHTS**

- . Large initial investment into tenant improvement
- Brand new roof 2022
- Impeccable visibility frontage from Tennessee St. adjacent to the intersection of Capital City North West
- Office space in the front, showroom space in the middle and an auto repair shop in the back of the building